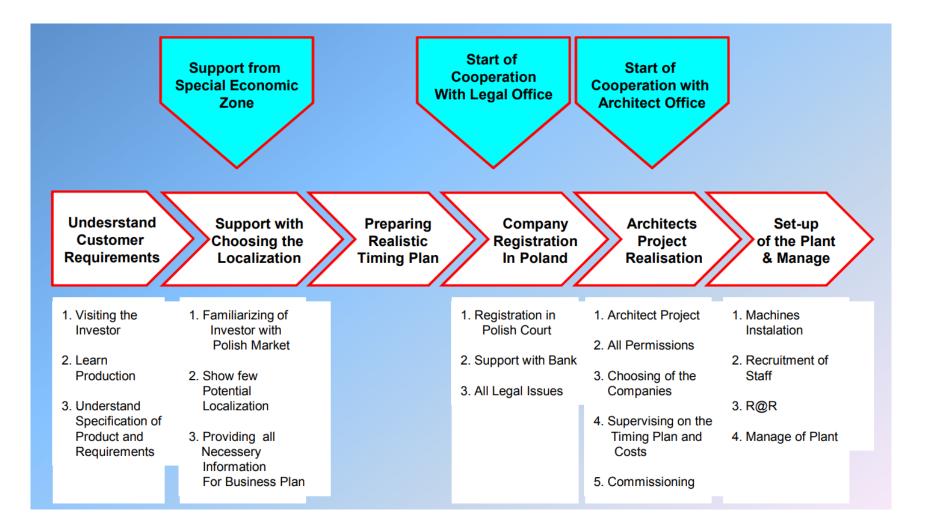

to the needs of companies that are looking for comprehensive advice and assistance in the conduct of business and development. Headquartered in Zywiec, and its core business is widely understood Industrial consultancy.

The offer is addressed to:

- foreign companies that are interested in investing in Poland opening the business, renting offices, construction
  of production facilities, etc.,
- foreign companies that searching representative agent in Poland
- small and medium-sized Polish companies in need of advice and assistance in the development, strategic planning, purchase of machinery and equipment, the introduction of process improvements and also help in acquiring new customers or suppliers.

The mission of the company is fair and honest services consulting industry.























GP Industry Support signed in 2012 an agreement with ESPYTES for sale fasteners on the Polish market. Espytes is a Spanish company, which delivers fasteners for automotive industry.

#### Examples of applications in the automotive industry:

- brackets
- ➢ locks, hinges
- ➤ parts of mirrors
- cable ends and ties
- ➤ steering components
- brake pedal assembly
- car-seats retention elements
- rods and connectors in electrical components
- elements of shock absorbers and suspension





espytes



### **Our portfolio – Fontijne Presses**



GP Industry Support represents the Fontijne Presses company on Polish Market within the range of laboratory presses.

For over 80 years, Fontijne Presses' hydraulic laboratory Platen Presses have been used in the polymer processing, rubber, and