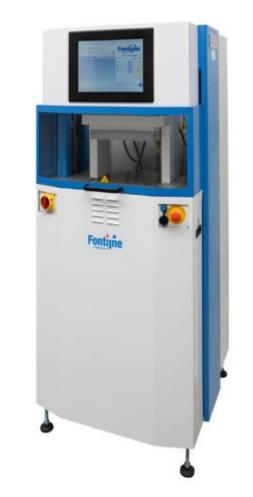

### **Our portfolio – Fontijne Presses**

GP Industry Support represents the Fontijne Presses company on Polish Market within the range of laboratory presses.

For over 80 years, Fontijne Presses' hydraulic laboratory Platen Presses have been used in the polymer processing, rubber, and composites industry. The presses are utilized as sample preparation equipment and small production processes for: Quality Control, Research and Materials development.

Series of hydraulic presses in the range of 50 up to 1000 kN are offered. The presses can be either manually operated with cold press platens where only press force is needed, up to fully automatic versions, PC-controlled and with process monitoring with press platens heated to 450°C.