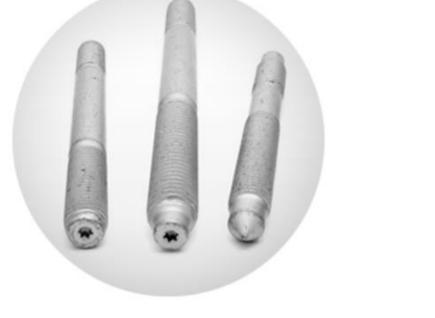

The mission of the company is fair and honest services consulting industry.

GP Industry Support signed in 2012 an agreement with ESPYTES for sale fasteners on the Polish market. Espytes is a Spanish company, which delivers fasteners for automotive industry.

#### Examples of applications in the automotive industry:

- brackets
- ➢ locks, hinges
- ➤ parts of mirrors
- cable ends and ties
- ➤ steering components
- brake pedal assembly
- car-seats retention elements
- rods and connectors in electrical components
- elements of shock absorbers and suspension