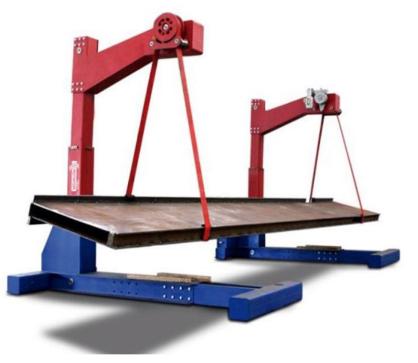

### **Our portfolio** – Fast Rotator

FastRotator is an innovative machine that assists the welding construction. Through a revolutionary process this equipment is characterized by its simplicity and process efficiency.

It allows a smooth pieces movement rotation, quicker and controlled, reducing the use of over head cranes only for operations of easy loading and unloading.